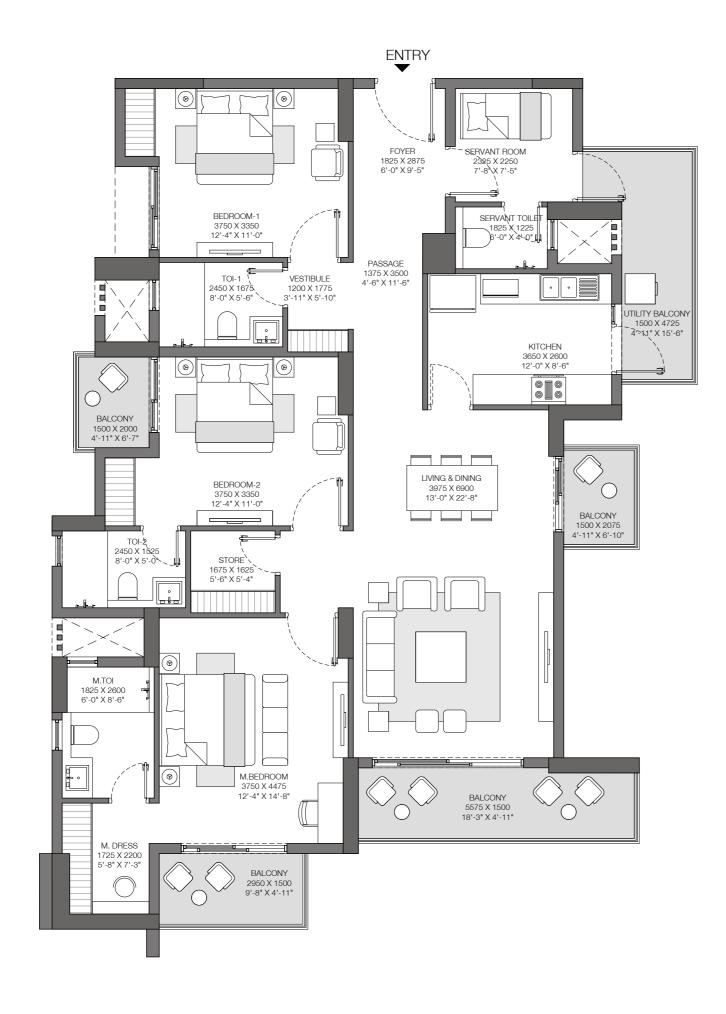

#### SECTOR 150, NOIDA

Tower B3: Unit 2 & 3

Tower C1: Unit 1, 2, 3 & 4

3 BHK + 2 STORE / UTILITY

Unit Carpet Area: 114 SQ.M.

Exclusive Area: 24 SQ.M.

Total Area: 138 SQ.M.

This is not an offer, an invitation to offer and/or commitment of any nature. This contains artistic impressions and no warranty is expressly or impliedly given that the completed development will comply in any degree with such artist's impression as depicted. The furniture, accessories, paintings, items, electronic goods, additional fittings/fixtures, decorative items, false ceiling including finishing materials, specifications, shades, sizes and colour of the tiles, etc. shown in the image are only indicative in nature and are only for the purpose of illustrating/indicating a conceived layout and do not form part of the standard specifications/amenities/services to be provided in the unit. All specifications of the unit shall be as per the final agreement between the Parties.