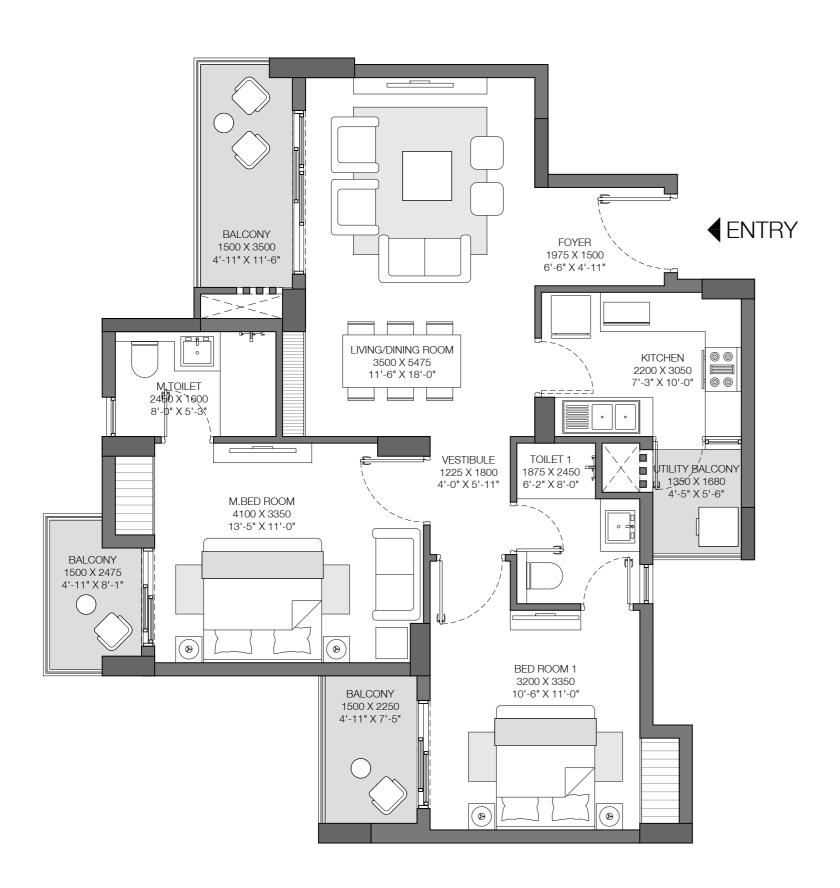

## SECTOR 150, NOIDA

Tower A1: Unit 2 & 3

Towe A2: Unit 1 & 4

3 RHK

Unit Carpet Area: 83 SQ.M.

Exclusive Area: 19 SQ.M.

Total Area: 102 SQ.M.

TOWER A1 KEY PLAN

TOWER A2 KEY PLAN

This is not an offer, an invitation to offer and/or commitment of any nature. This contains artistic impressions and no warranty is expressly or impliedly given that the completed development will comply in any degree with such artist's impression as depicted. The furniture, accessories, paintings, items, electronic goods, additional fittings/fixtures, decorative items, false ceiling including finishing materials, specifications, shades, sizes and colour of the tiles, etc. shown in the image are only indicative in nature and are only for the purpose of illustrating/indicating a conceived layout and do not form part of the standard specifications/amenities/services to be provided in the unit. All specifications of the unit shall be as per the final agreement between the Parties.