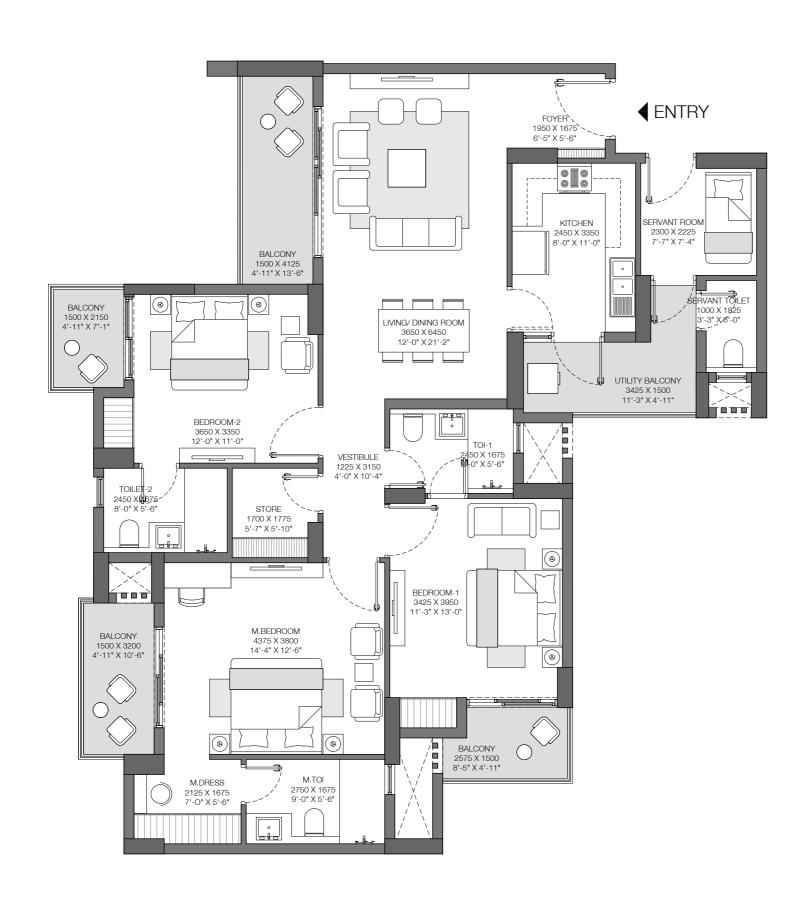

## SECTOR 150, NOIDA

Tower B3: Unit 1 & 4

3 BHK + S. WC

Unit Carpet Area: 105 SQ.M.

Exclusive Area: 22 SQ.M.

Total Area: 127 SQ.M.

This is not an offer, an invitation to offer and/or commitment of any nature. This contains artistic impressions and no warranty is expressly or impliedly given that the completed development will comply in any degree with such artist's impression as depicted. The furniture, accessories, paintings, items, electronic goods, additional fittings/fixtures, decorative items, false ceiling including finishing materials, specifications, shades, sizes and colour of the tiles, etc. shown in the image are only indicative in nature and are only for the purpose of illustrating/indicating a conceived layout and do not form part of the standard specifications/amenities/services to be provided in the unit. All specifications of the unit shall be as per the final agreement between the Parties.