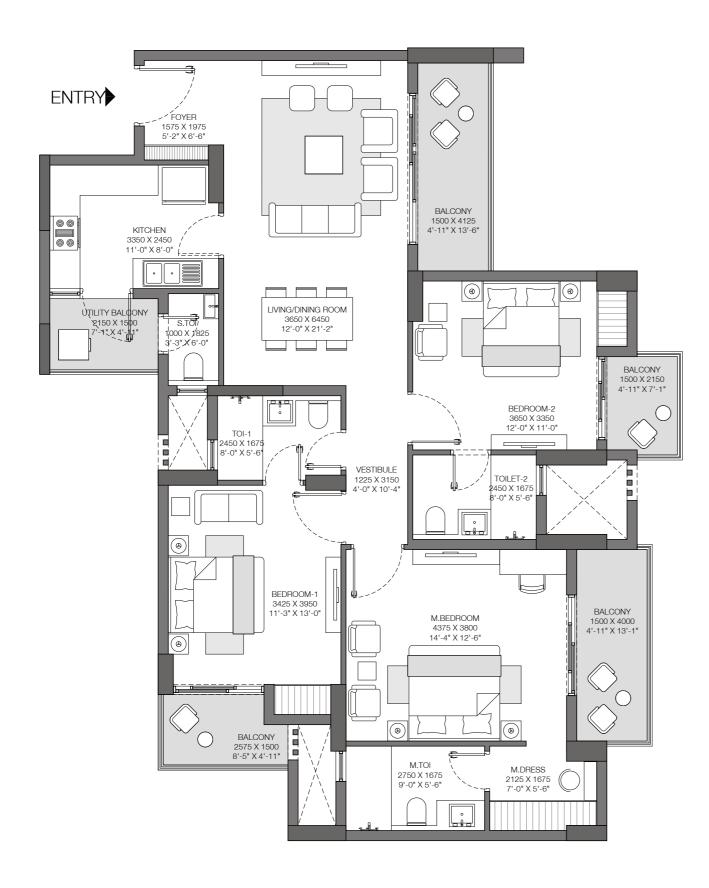

#### SECTOR 150, NOIDA

Tower B3: Unit 2 & 3

Tower C1: Unit 1, 2, 3 & 4

3 BHK + 2 STORE / UTILITY

Unit Carpet Area: 114 SQ.M.

Exclusive Area: 24 SQ.M.

Total Area: 138 SQ.M.

This is not an offer, an invitation to offer and/or commitment of any nature. This contains artistic impressions and no warranty is expressly or impliedly given that the completed development will comply in any degree with such artist's impression as depicted. The furniture, accessories, paintings, items, electronic goods, additional fittings/fixtures, decorative items, false ceiling including finishing materials, specifications, shades, sizes and colour of the tiles, etc. shown in the image are only indicative in nature and are only for the purpose of illustrating/indicating a conceived layout and do not form part of the standard specifications/amenities/services to be provided in the unit. All specifications of the unit shall be as per the final agreement between the Parties.