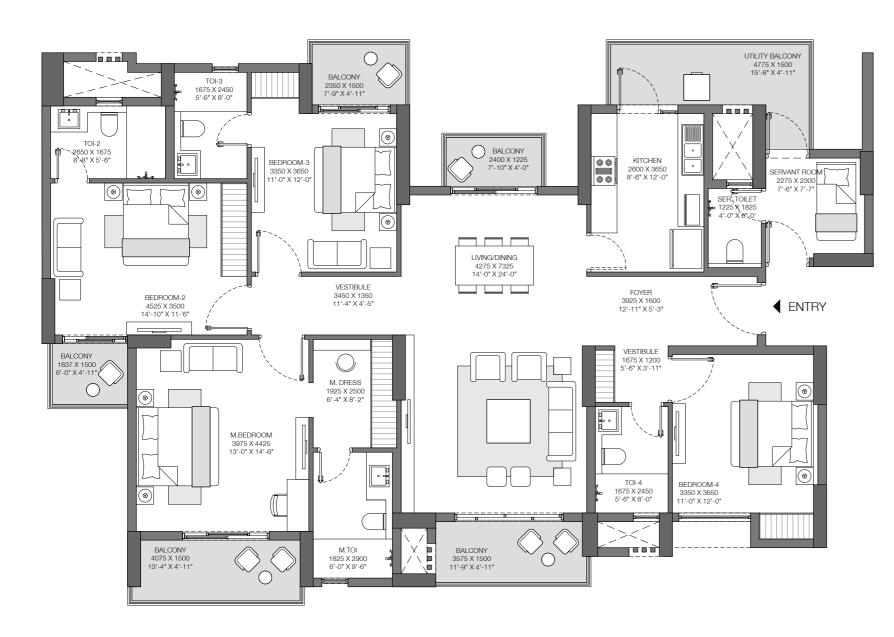

## SECTOR 150, NOIDA

Tower D1: Unit 1

ICONIC TOWER - 4BHK+UTILITY/STORE +

FAMILY LOUNGE/STUDY

Unit Carpet Area: 169 SQ.M.

Exclusive Area: 32 SQ.M.

Total Area: 201 SQ.M.

This is not an offer, an invitation to offer and/or commitment of any nature. This contains artistic impressions and no warranty is expressly or impliedly given that the completed development will comply in any degree with such artist's impression as depicted. The furniture, accessories, paintings, items, electronic goods, additional fittings/fixtures, decorative items, false ceiling including finishing materials, specifications, shades, sizes and colour of the tiles, etc. shown in the image are only indicative in nature and are only for the purpose of illustrating/indicating a conceived layout and do not form part of the standard specifications/amenities/services to be provided in the unit. All specifications of the unit shall be as per the final agreement between the Parties.