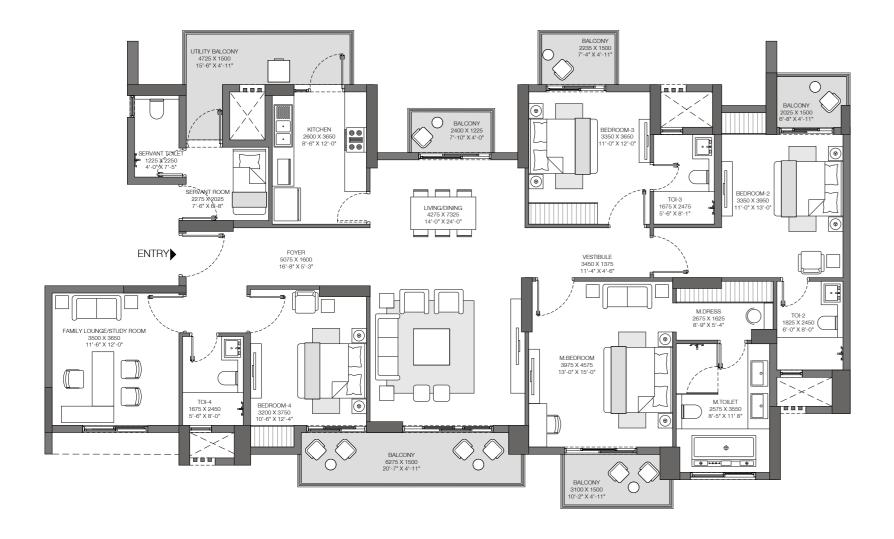

## SECTOR 150, NOIDA

Tower D1: Unit 1

ICONIC TOWER - 4BHK+UTILITY/STORE +

FAMILY LOUNGE/STUDY

Unit Carpet Area: 169 SQ.M.

Exclusive Area: 32 SQ.M.

Total Area: 201 SQ.M.

This is not an offer, an invitation to offer and/or commitment of any nature. This contains artistic impressions and no warranty is expressly or impliedly given that the completed development will comply in any degree with such artist's impression as depicted. The furniture, accessories, paintings, items, electronic goods, additional fittings/fixtures, decorative items, false ceiling including finishing materials, specifications, shades, sizes and colour of the tiles, etc. shown in the image are only indicative in nature and are only for the purpose of illustrating/indicating a conceived layout and do not form part of the standard specifications/amenities/services to be provided in the unit. All specifications of the unit shall be as per the final agreement between the Parties.