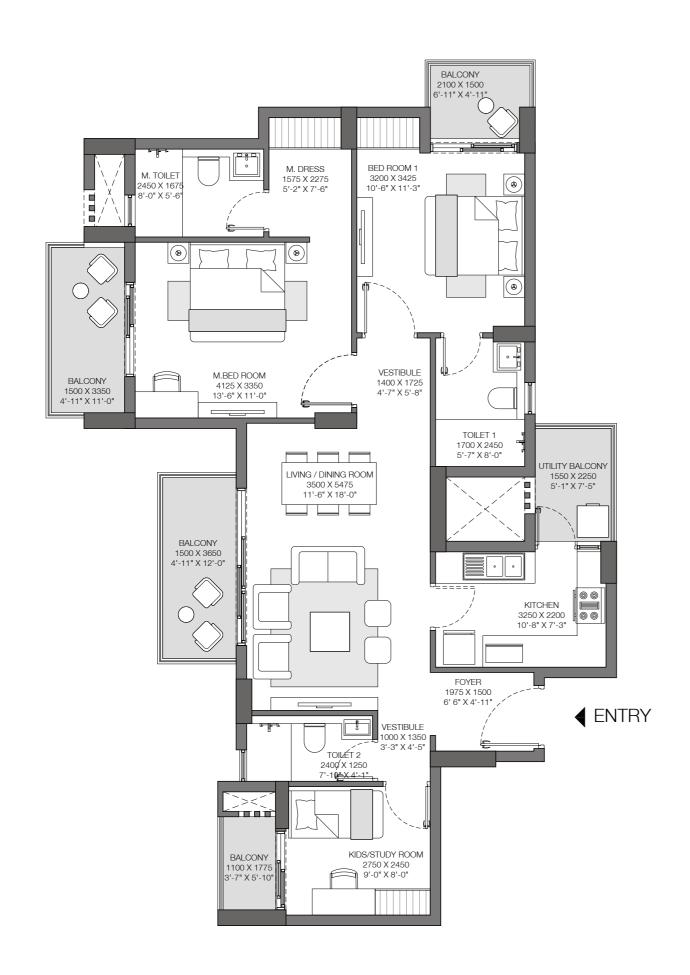

## SECTOR 150, NOIDA

Tower A1: Unit 2 & 3

Towe A2: Unit 1 & 4

3 RHK

Unit Carpet Area: 83 SQ.M.

Exclusive Area: 19 SQ.M.

Total Area: 102 SQ.M.

TOWER A1 KEY PLAN

TOWER A2 KEY PLAN

This is not an offer, an invitation to offer and/or commitment of any nature. This contains artistic impressions and no warranty is expressly or impliedly given that the completed development will comply in any degree with such artist's impression as depicted. The furniture, accessories, paintings, items, electronic goods, additional fittings/fixtures, decorative items, false ceiling including finishing materials, specifications, shades, sizes and colour of the tiles, etc. shown in the image are only indicative in nature and are only for the purpose of illustrating/indicating a conceived layout and do not form part of the standard specifications/amenities/services to be provided in the unit. All specifications of the unit shall be as per the final agreement between the Parties.